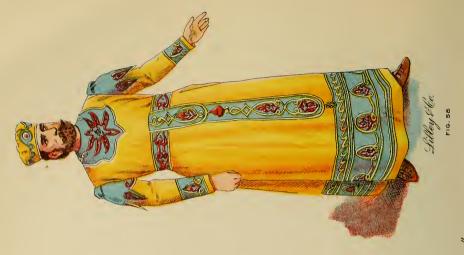

# OFFICERS' ROBES Plate No. 2.

| FIG. 55. | 270 Robe, wool faced cashmere, full lined, satin and lace trimming.\$ 8 00 1149 Headdress, same material 2 60 1337 Sandals 150 | 271 Robe, fine wool faced cashmere, full lined, satin and lace trimming ming street and lace trimming ming street and str | 1149 Headdress, same material 2 60 1337 Sandals 1 50      | satin and lace trimming                                                                                                     | 273 Robe, fine all-wool merino, full lined, satin and lace trimming. \$10 75 1150 Headdress, same material 2 80 1337 Sandals 415 05 | 151 Hobe, silk finished velvet, full lined, satin and lace trimming. \$14.50 till Headdress, same material 3.25 tien of the lines | 275 Robe, fine silk finished velvet, full lined, satin and lace trimming. 31, 50  | 1151 Headdress, same material 3 25   1157 Sandals   150            | 276 Robe, silk plush, full lined, satin and lace trimming | 1337 Sandals 1 50<br>*26 25 |
|----------|--------------------------------------------------------------------------------------------------------------------------------|--------------------------------------------------------------------------------------------------------------------------------------------------------------------------------------------------------------------------------------------------------------------------------------------------------------------------------------------------------------------------------------------------------------------------------------------------------------------------------------------------------------------------------------------------------------------------------------------------------------------------------------------------------------------------------------------------------------------------------------------------------------------------------------------------------------------------------------------------------------------------------------------------------------------------------------------------------------------------------------------------------------------------------------------------------------------------------------------------------------------------------------------------------------------------------------------------------------------------------------------------------------------------------------------------------------------------------------------------------------------------------------------------------------------------------------------------------------------------------------------------------------------------------------------------------------------------------------------------------------------------------------------------------------------------------------------------------------------------------------------------------------------------------------------------------------------------------------------------------------------------------------------------------------------------------------------------------------------------------------------------------------------------------------------------------------------------------------------------------------------------------|-----------------------------------------------------------|-----------------------------------------------------------------------------------------------------------------------------|-------------------------------------------------------------------------------------------------------------------------------------|--------------------------------------------------------------------------------------------------------------------------------------------------------------------------------------------------------------------------------------------------------------------------------------------------------------------------------------------------------------------------------------------------------------------------------------------------------------------------------------------------------------------------------------------------------------------------------------------------------------------------------------------------------------------------------------------------------------------------------------------------------------------------------------------------------------------------------------------------------------------------------------------------------------------------------------------------------------------------------------------------------------------------------------------------------------------------------------------------------------------------------------------------------------------------------------------------------------------------------------------------------------------------------------------------------------------------------------------------------------------------------------------------------------------------------------------------------------------------------------------------------------------------------------------------------------------------------------------------------------------------------------------------------------------------------------------------------------------------------------------------------------------------------------------------------------------------------------------------------------------------------------------------------------------------------------------------------------------------------------------------------------------------------------------------------------------------------------------------------------------------|-----------------------------------------------------------------------------------|--------------------------------------------------------------------|-----------------------------------------------------------|-----------------------------|
| FIG. 54. | 240 Robe, wool faced cashmere, full lined satin applique trimming \$ 50         1125 Headdress, same material                  | 261 Robe, fine wool faced cashmere, full lined, satin applique trimming                                                                                                                                                                                                                                                                                                                                                                                                                                                                                                                                                                                                                                                                                                                                                                                                                                                                                                                                                                                                                                                                                                                                                                                                                                                                                                                                                                                                                                                                                                                                                                                                                                                                                                                                                                                                                                                                                                                                                                                                                                                        | 1937 Sandals                                              | satin applique trimming\$10 25 1126 Headdress, same material 1 35 1337 Sandals 150 ——\$13 10                                | 263 Robe, fine all-wool merino, full lined, satin applique trimming.\$11.00 1126 Headdress, same material 1 55 1337 Sandals 150     | 264 Robe, silk finished velvet, full lined, satin applique trimming\$12.50 1127 Headdress, same material                                                                                                                                                                                                                                                                                                                                                                                                                                                                                                                                                                                                                                                                                                                                                                                                                                                                                                                                                                                                                                                                                                                                                                                                                                                                                                                                                                                                                                                                                                                                                                                                                                                                                                                                                                                                                                                                                                                                                                                                                 | 265 Robe, fine silk finished velvet, full lined, satin applique trimming. \$15 50 | 1127 Headdress, same material 150<br>1337 Sandals 150<br>——\$18 50 | 266 Robe, silk plush, full lined, satin applique trimming | 1837 Sandals 1 50           |
| FIG. 53. | 250 Robe, wool faced eashmere, full lined, trimmed with satin\$ 7 50 1352 Headdress, same material 1 50 1395 Sandals           | full lined, trimmed with satin\$ 8 75 1152 Headdress, same material 1 50 13% Sandals 1 00                                                                                                                                                                                                                                                                                                                                                                                                                                                                                                                                                                                                                                                                                                                                                                                                                                                                                                                                                                                                                                                                                                                                                                                                                                                                                                                                                                                                                                                                                                                                                                                                                                                                                                                                                                                                                                                                                                                                                                                                                                      | 252 Robe, all-wool merino, full lined, trimmed with satin | 253 Robe, fine all-wool merino, full lined, trimmed with satin\$10.75 l153 Headdress, same material 1 75 l238 Sandals 1 100 | 254 Robe, silk finished velvet, full lined, trimmed with satin\$11.50 l154 Headdress, same material 2 00 l336 Sandals               | 255 Robe, fine silk finished velvet, full lined, trimmed with satin\$14 25 1154 Headdress, same material 2 00 1336 Sandals                                                                                                                                                                                                                                                                                                                                                                                                                                                                                                                                                                                                                                                                                                                                                                                                                                                                                                                                                                                                                                                                                                                                                                                                                                                                                                                                                                                                                                                                                                                                                                                                                                                                                                                                                                                                                                                                                                                                                                                               | 256 Robe, extra fine satin or cloth, fu.] lined, trimmed with satin               |                                                                    | 258 Robe, silk plush, full lined, trim. med with satin    | 1336 Sandals                |

31

Lilloy & Co.

"We make these goo'ds precisely as illustrated."